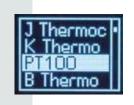

MAXVU Rail has been specially designed for ease-of-use through a quick setup menu accessed from the front keypad.

- · Includes the most common parameter settings
- Prioritized parameter options, default is the most common option with second most common next on the list
- · Other parameters still available through the full menu

#### **PC Configuration software**

Alternatively, fast configuration of instruments can be achieved with the MAX*VU* software via the controller's front access configuration port

- · Logical menu driven interface
- · Tables with drop down menus
- Graphical setup wizard with informative help panel
- · Save configuration files
- Print report of controller settings