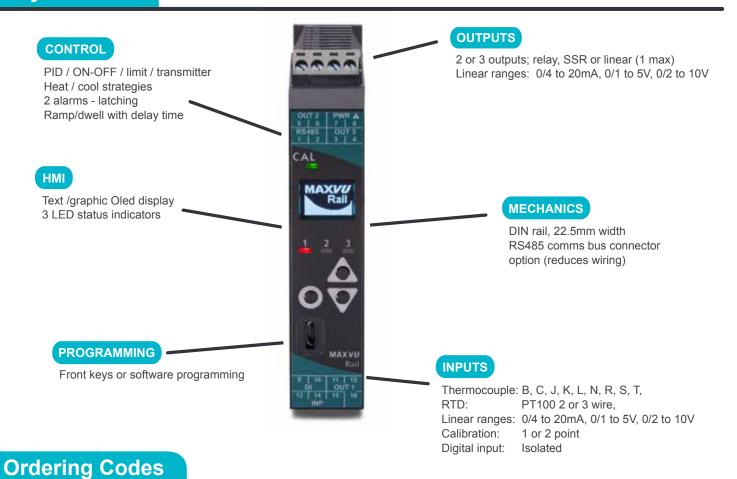

le to configure in bright sunlight or a dark control panel.



MAXVU Rail has been specially designed for ease-of-use through a quick setup menu accessed from the front keypad.

- · Includes the most common parameter settings
- Prioritized parameter options, default is the most common option with second most common next on the list
- · Other parameters still available through the full menu

#### **PC Configuration software**

Alternatively, fast configuration of instruments can be achieved with the MAX*VU* software via the controller's front access configuration port

- · Logical menu driven interface
- · Tables with drop down menus
- Graphical setup wizard with informative help panel
- · Save configuration files
- Print report of controller settings



22.5mm









# **Key Features**



## MAXVU Rail Controller / Transmitter



# Flexible for Use in a Range of Applications

MAX*VU* Rail provides an affordable solution for applications needing essential temperature control.









### **Contact Us**





Email: inquiries@west-cs.com
Website: www.west-cs.com

Telephone: +1 800 866 6659 Fax: +1 847 782 5223



Address: West Control Solutions

1675 Delany Road Gurnee

IL 60031 USA

BR-MVR-1-US-1705