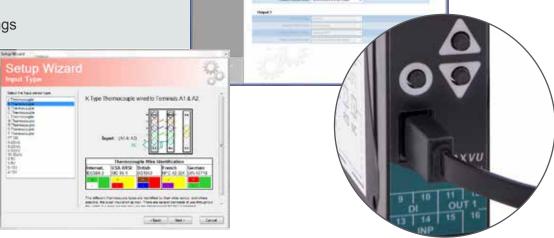

#### **PC Configuration software**

Alternatively, fast configuration of instruments can be achieved with the MAX*VU* software via the controller's front access configuration port

- · Logical menu driven interface
- · Tables with drop down menus
- Graphical setup wizard with informative help panel
- · Save configuration files
- Print report of controller settings