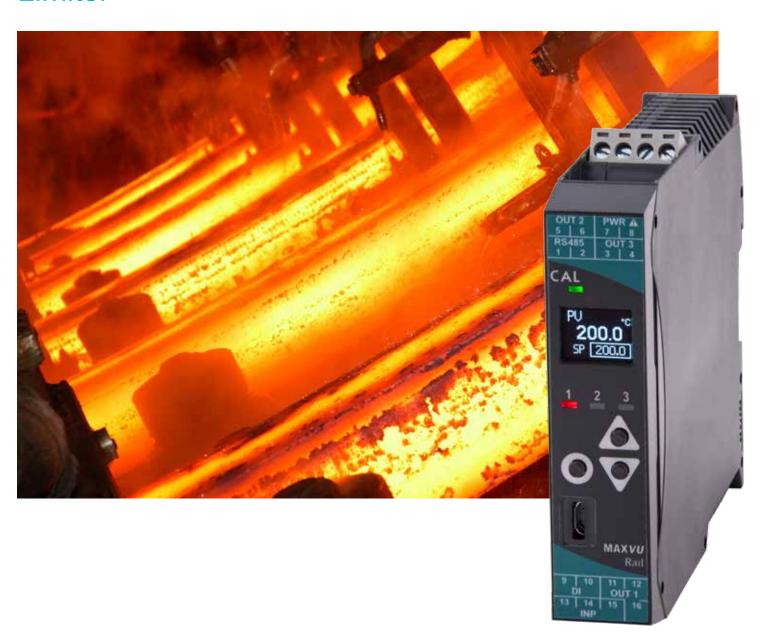

# MAXVU rail

DIN-rail Temperature Controller/Transmitter and Limiter

MAX*VU* Rail is a compact DIN-rail mount temperature controller/transmitter and limiter range for general industrial and scientific equipment requiring a reduced back panel footprint, centralized control or minimal front panel components.

The slim 22.5mm width behind panel devices are quick to integrate in a system and easy to set-up, the affordable product family offers;

- PID controller for stable and efficient temperature and process control
- Transmitter function for monitoring and data collection of process measurements
- FM approved **limit device** for machine protection

#### Clear text/graphic display

MAX*VU* Rail incorporates the latest Oled technology display for high contrast text/graphic display with a wide viewing angle, easily visible to configure in bright sunlight or a dark control panel.