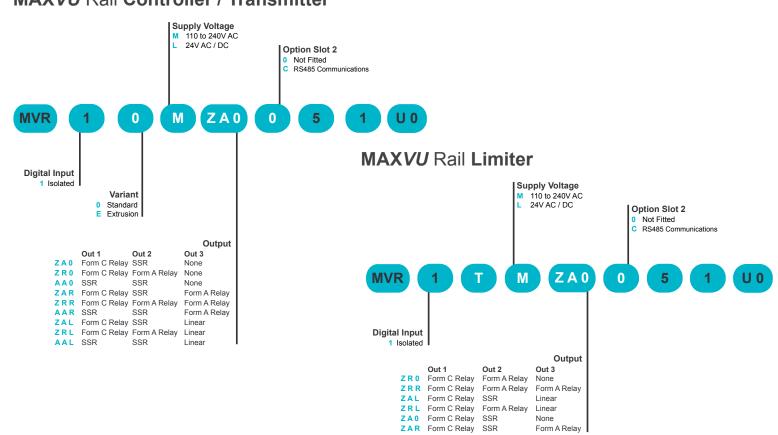

rk control panel.



MAXVU Rail has been specially designed for ease-of-use through a quick setup menu accessed from the front keypad.

- · Includes the most common parameter settings
- Prioritized parameter options, default is the most common option with second most common next on the list
- · Other parameters still available through the full menu

#### **PC Configuration software**

Alternatively, fast configuration of instruments can be achieved with the MAX*VU* software via the controller's front access configuration port

- · Logical menu driven interface
- · Tables with drop down menus
- Graphical setup wizard with informative help panel
- · Save configuration files
- Print report of controller settings



22.5mm









# **Key Features**



## MAXVU Rail Controller / Transmitter



# Flexible for Use in a Range of Applications

MAX*VU* Rail provides an affordable solution for applications needing essential temperature control.









### **Contact Us**





Email: inquiries@west-cs.com
Website: www.west-cs.com

Telephone: +1 800 866 6659 Fax: +1 847 782 5223



Address: West Control Solutions

1675 Delany Road Gurnee

IL 60031 USA

BR-MVR-1-US-1705